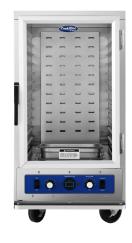

## **Standard Features**

- · Stainless steel exterior & interior
- ATWC-9-P holds twelve(12) 18 X 26 pans and ATWC-18-P holds twenty-four(24) 18 X 26 pans
- Heating mode with adjustable temperature settings between 80°F and 220°F
- · Easy to read LED display
- Transparent clear polycarbonate door with 90° stay open feature for loading of product
- Humidifying water tray to prevent loss of moisture and preserve food
- Fully insulated cabinet with environmentally friendly foaming material prevents heat loss, provides energy savings and environmental protection
- Integrated slides and removable control drawer for easy cleaning
- 6' power cord
- Four(4) casters standard two locking,two swivel

#### ATWC-9-P

ATWC-18-P