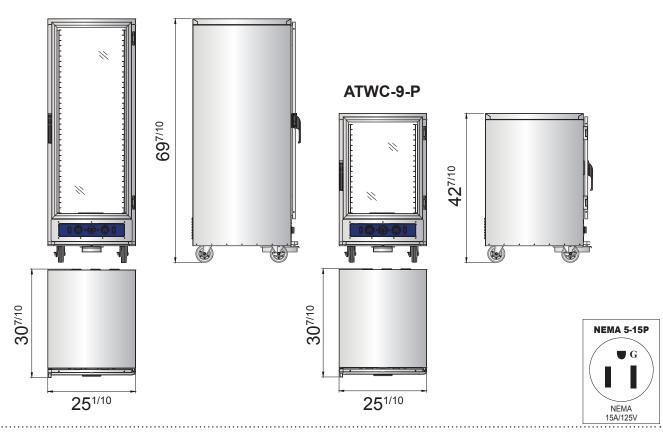

#### **SPECIFICATIONS**

| Models    | Description    | Voltage<br>(V) | Frequency | Power(W) | Temperature<br>Control Range<br>(°F) | Capacity<br>(layers) | Exterior<br>Dimensions<br>(inch)                           | Gross Weight<br>(lbs) |
|-----------|----------------|----------------|-----------|----------|--------------------------------------|----------------------|------------------------------------------------------------|-----------------------|
| ATWC-9-P  | Heated cabinet | 120            | 60        | 1580     | 80-220                               | 9                    | 25 <sup>1/10</sup> ×30 <sup>7/10</sup> ×42 <sup>7/10</sup> | 168                   |
| ATWC-18-P | Heated cabinet | 120            | 60        | 1580     | 80-220                               | 18                   | 25 <sup>1/10</sup> ×30 <sup>7/10</sup> ×69 <sup>7/10</sup> | 212                   |

#### PLAN VIEW

ATWC-18-P

Polycarbonate door

Controller

Temperature/humidity control

Atosa USA www.atosausa.com \*At