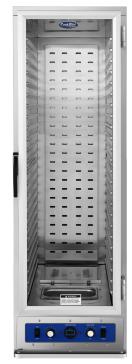

## **Standard Features**

- · Stainless steel exterior & interior
- ATWC-9-P holds twelve(12) 18 X 26 pans and ATWC-18-P holds twenty-four(24) 18 X 26 pans
- Heating mode with adjustable temperature settings between 80°F and 220°F
- · Easy to read LED display
- Transparent clear polycarbonate door with 90° stay open feature for loading of product
- Humidifying water tray to prevent loss of moisture and preserve food
- Fully insulated cabinet with environmentally friendly foaming material prevents heat loss, provides energy savings and environmental protection
- Integrated slides and removable control drawer for easy cleaning
- 6' power cord
- Four(4) casters standard two locking,two swivel

#### ATWC-9-P

ATWC-18-P