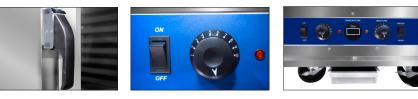

## **Standard Features**

- · Stainless steel exterior & interior
- ATWC-9-P holds twelve(12) 18 X 26 pans and ATWC-18-P holds twenty-four(24) 18 X 26 pans
- Heating mode with adjustable temperature settings between 80°F and 220°F
- · Easy to read LED display
- Transparent clear polycarbonate door with 90° stay open feature for loading of product
- Humidifying water tray to prevent loss of moisture and preserve food
- Fully insulated cabinet with environmentally friendly foaming material prevents heat loss, provides energy savings and environmental protection
- Integrated slides and removable control drawer for easy cleaning
- 6' power cord
- Four(4) casters standard two locking,two swivel

#### PLAN VIEW

ATWC-18-P

Polycarbonate door

Controller

Temperature/humidity control

Atosa USA www.atosausa.com \*At