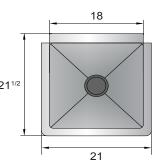

#### **MODELS:**

MRS-1-MOP

| Model     | Ga. | Bowl Size(inch) | Leg Size(inch) | Exterior Dimensions(inch)               | Net Weight (lbs) |
|-----------|-----|-----------------|----------------|-----------------------------------------|------------------|
| MRS-1-MOP | 18  | 18×18×13        | 201/2          | 21×21 <sup>1/2</sup> ×44 <sup>1/2</sup> | 30               |