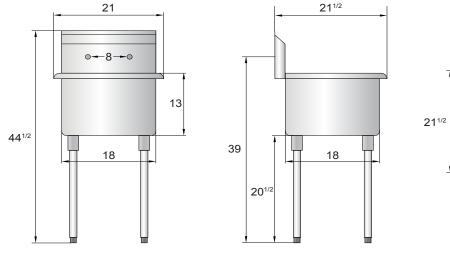

#### **MODELS:**

MRS-1-MOP

| Model     | Ga. | Bowl Size(inch) | Leg Size(inch) | Exterior Dimensions(inch)               | Net Weight (lbs) |
|-----------|-----|-----------------|----------------|-----------------------------------------|------------------|
| MRS-1-MOP | 18  | 18×18×13        | 201/2          | 21×21 <sup>1/2</sup> ×44 <sup>1/2</sup> | 30               |