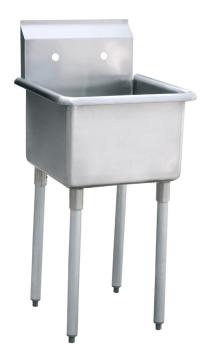

# **One Compartment MOP Sink**

#### **Standard Features**

- · Entire sink is formed from a single sheet, fused and polished creating a one-piece sanitary unit
- · All exposed welds are grounded smooth and polished to blend with adjacent surfaces providing a satin finish
- · Large radius on all corners both vertically and horizontally
- Galvanized legs are standard on all models ٠
- Adjustable ABS bullet feet •
- Faucets sold separately ٠