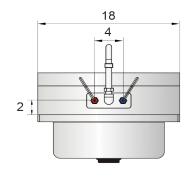

#### Standard Features

- 18 Gauge, 300 series stainless steel
- 6" Backsplash with 2" return
- Goose neck faucet with wrist blade handles included
- 1-1/2" drain opening
- 1-1/8" faucet holes on 4" centers
- 1-1/2" waste drain opening
- Strainer and faucet included
- Z-clip mounting bracket
- · Easy to clean and sanitize

#### **PLAN VIEW**