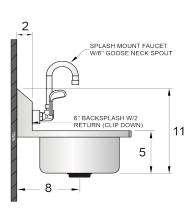

#### Standard Features

- 18 Gauge, 300 series stainless steel
- 6" Backsplash with 2" return
- Goose neck faucet with wrist blade handles included
- 1-1/2" drain opening
- 1-1/8" faucet holes on 4" centers
- 1-1/2" waste drain opening
- Strainer and faucet included
- Z-clip mounting bracket
- · Easy to clean and sanitize

## **Optional Accessories**

· Side splashes. Item#: MRS-HS-18SP

| Model     | Ga. | Bowl Size(inch)         | Exterior Dimensions(inch)      | Net Weight (lb) |
|-----------|-----|-------------------------|--------------------------------|-----------------|
| MRS-HS-18 | 18  | $14 \times 10 \times 5$ | $18 \times 14^{1/2} \times 11$ | 13              |