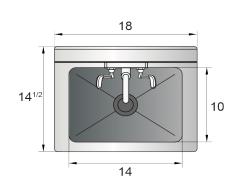

## **Optional Accessories**

· Side splashes. Item#: MRS-HS-18SP

| Model     | Ga. | Bowl Size(inch)         | Exterior Dimensions(inch)      | Net Weight (lb) |
|-----------|-----|-------------------------|--------------------------------|-----------------|
| MRS-HS-18 | 18  | $14 \times 10 \times 5$ | $18 \times 14^{1/2} \times 11$ | 13              |

#### **PLAN VIEW**