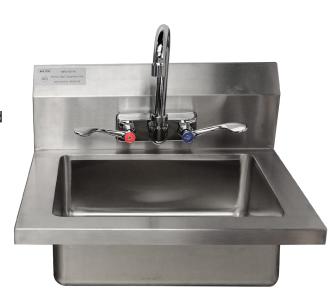

# 18" Stainless Steel **Hand Sink**

#### Standard Features

- 18 Gauge, 300 series stainless steel
- 6" Backsplash with 2" return
- Goose neck faucet with wrist blade handles included
- 1-1/2" drain opening
- 1-1/8" faucet holes on 4" centers
- 1-1/2" waste drain opening
- Strainer and faucet included
- Z-clip mounting bracket
- · Easy to clean and sanitize