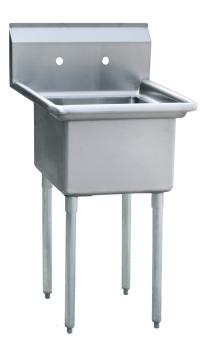

# One Compartment Prep Sink

### **Standard Features**

- Entire sink is formed from a single sheet, fused and polished creating a one-piece sanitary unit
- All exposed welds are grounded smooth and polished to blend with adjacent surfaces providing a satin finish
- Large radius on all corners both vertically and horizontally
- · Galvanized legs are standard on all models
- Adjustable ABS bullet feet
- · Faucets sold separately

#### **MODELS:**

MRSA-1-N

| Model    | Ga. | Bowl Size(inch) | Leg Size(inch) | Exterior Dimensions(inch) | Net Weight (lbs) |
|----------|-----|-----------------|----------------|---------------------------|------------------|
| MRSA-1-N | 18  | 18×18×12        | 211/2          | 24×24×44 <sup>1/2</sup>   | 30               |