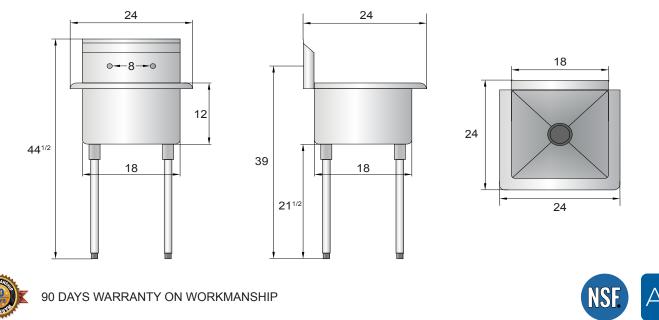

#### **MODELS:**

MRSA-1-N

| Model    | Ga. | Bowl Size(inch) | Leg Size(inch) | Exterior Dimensions(inch) | Net Weight (lbs) |
|----------|-----|-----------------|----------------|---------------------------|------------------|
| MRSA-1-N | 18  | 18×18×12        | 211/2          | 24×24×44 <sup>1/2</sup>   | 30               |